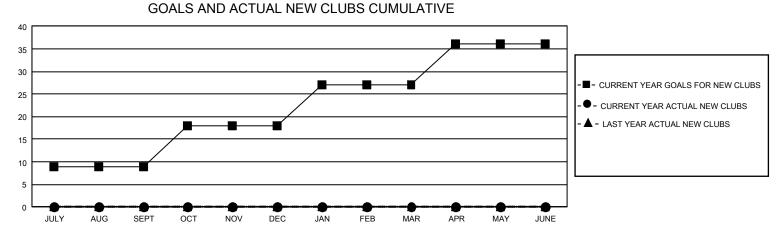

## GAT MONTHLY MEMBERSHIP PROGRESS REPORT

GMT Constitutional Area 5 - C, Group C

REPORT DOES NOT INCLUDE CLUBS IN UNDISTRICTED AREAS.

| Clubs         |               |             |               | Members               |                         |                         |                                                    |
|---------------|---------------|-------------|---------------|-----------------------|-------------------------|-------------------------|----------------------------------------------------|
|               | RESULTS FOR   | R 2022-2023 |               | RESULTS FOR 2022-2023 |                         |                         |                                                    |
| QUARTER       | NEW CLUB GOAL | NEW CLUBS   | DROPPED CLUBS | QUARTER               | MBER GROWTH NET<br>GOAL | MEMBER GROWTH<br>ACTUAL | DROPPED MEMBERS<br>ACTUAL (including<br>transfers) |
| JULY/AUG/SEPT | - 27          | 0           | 8             | JULY/AUG/SEPT         | 99                      | 629                     | 155                                                |
| OCT/NOV/DEC   | 27            | 0           | 0             | OCT/NOV/DEC           | 9                       | 445                     | 50                                                 |
| JAN/FEB/MAR   | 27            | 0           | 0             | JAN/FEB/MAR           | 9                       | 49                      | 30                                                 |
| APR/MAY/JUNE  | 27            | 0           | 0             | APR/MAY/JUNE          | 9                       | 0                       | 0                                                  |