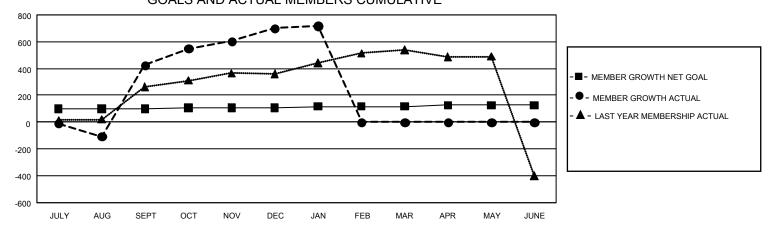

## GAT MONTHLY MEMBERSHIP PROGRESS REPORT

GMT Constitutional Area 5 - C, Group C

REPORT DOES NOT INCLUDE CLUBS IN UNDISTRICTED AREAS.

| Clubs         |               |             |               | Members               |                         |                         |                                                    |
|---------------|---------------|-------------|---------------|-----------------------|-------------------------|-------------------------|----------------------------------------------------|
|               | RESULTS FOR   | R 2022-2023 |               | RESULTS FOR 2022-2023 |                         |                         |                                                    |
| QUARTER       | NEW CLUB GOAL | NEW CLUBS   | DROPPED CLUBS | QUARTER               | MBER GROWTH NET<br>GOAL | MEMBER GROWTH<br>ACTUAL | DROPPED MEMBERS<br>ACTUAL (including<br>transfers) |
| JULY/AUG/SEPT | - 27          | 0           | 8             | JULY/AUG/SEPT         | 99                      | 629                     | 155                                                |
| OCT/NOV/DEC   | 27            | 0           | 0             | OCT/NOV/DEC           | 9                       | 445                     | 50                                                 |
| JAN/FEB/MAR   | 27            | 0           | 0             | JAN/FEB/MAR           | 9                       | 49                      | 30                                                 |
| APR/MAY/JUNE  | 27            | 0           | 0             | APR/MAY/JUNE          | 9                       | 0                       | 0                                                  |